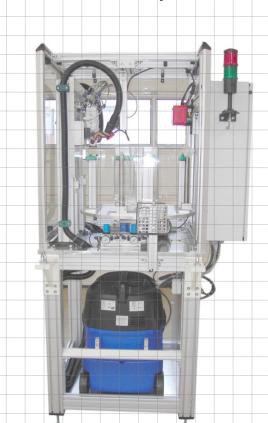

## Rotary indexing machines

Industrial automation from Brunswick!

Rotary indexing machines are used wherever many functions of a plant are to be done in little space.

Finishing plant for Manifolds

Rotary indexing machine for plastic parts

Rotary indexing machine for testing various studs.

More information in our flyer "Wirbelstromprüfautomat"

Contact:

FMB GmbH \* Arndtstraße 18 \* 38120 Braunschweig \* Telephone: 0531 / 88505-0 Telefax: 0531 / 85263 \* E-Mail: info@fmb.de \* Internet: www.fmb.de