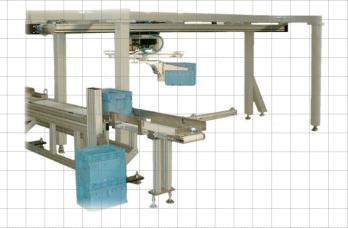

## Handling technology

Linkage systems provide beveling with automatic feed to the processing stations.

Total system with storage and ejection of finished parts

System with manually magazine

Handling equipment for material handling with automatic magazine loading in a paternoster.

Likewise FMB accepts the production of additional applications such as

- Gripper systems
- Allocations of general cargo for removal by the robot
- Complete robot cells

More information in our flyer

"Robotik'