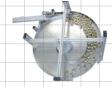

#### Vibratory Bowl Feeder:

from BTH-20 (200 mm actuator diameter) to BTH-100 (1000 mm actuator diameter)