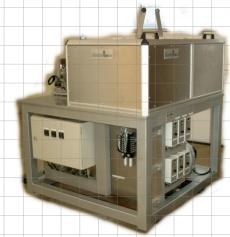

## Rotary indexing machines

Industrial automation from Brunswick!

Rotary indexing machines are used wherever many functions of a plant are to be done in little space.

Finishing plant for Manifolds

Rotary indexing machine for plastic parts

Rotary indexing machine for testing various studs.

More information in our flyer "Wirbelstromprüfautomat"

Contact:

FMB GmbH \* Arndtstraße 18 \* 38120 Braunschweig \* Telephone: 0531 / 88505-0 Telefax: 0531 / 85263 \* E-Mail: info@fmb.de \* Internet: www.fmb.de