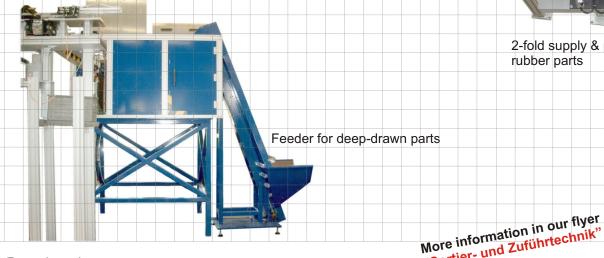

## Feeding units

You want existing machines partially or fully automate?

### Or correct position out parts and to individualize

- Presses
- Punches
- Injection molding machines
- Processing machines
- Assembly systems
- Placement machines

Feeder for providing 3 kinds of sockets

4-way feeding and providing for Silicone Parts

2-fold supply & provision for rubber parts

Contact:

"Sortier- und Zuführtechnik"

FMB GmbH \* Arndtstraße 18 \* 38120 Braunschweig \* Telephone: 0531 / 88505-0 Telefax: 0531 / 85263 \* E-Mail: info@fmb.de \* Internet: www.fmb.de