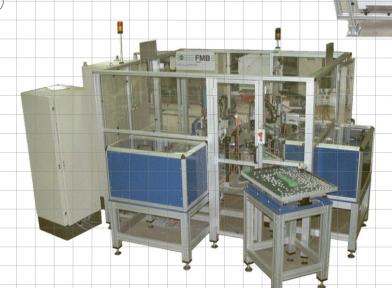

## Special machines

Special machines are product-specific customized automation solutions.

These are often produced according to customer requirements and tasks as individual pieces or small series.

It can be divided into several categories:

- Handling technology
- Assembly systems
- Rotary indexing machines
- Testing machines
- Robotic applications
- Palletizations

FMB designed & manufactured successfully for decades special machines for diverse products and industries.

As special machines with a very comprehensive range of services we are able to offer a suitable solution for almost all requirements.

We see ourselves as a competent partner who can at any time with words and deeds even after project completion.