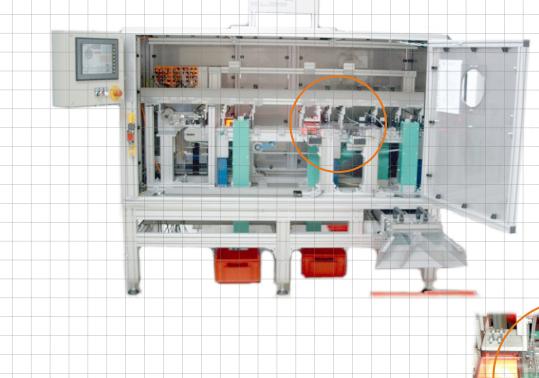

## Assembly systems

Fully automatic assembly machines for mounting two or more items. Cost Modular design with FMB- feeding.

From Bulk to finished assembled and tested component!

Assembly machine for gears

Assembly machine for sealing cap

Assembly machine for shock absorber parts

More information in our flyer

"Montageanlagen

Contact:

FMB GmbH \* Arndtstraße 18 \* 38120 Braunschweig \* Telephone: 0531 / 88505-0 Telefax: 0531 / 85263 \* E-Mail: info@fmb.de \* Internet: <u>www.fmb.de</u>