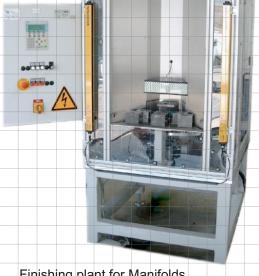

## Rotary indexing machines

Industrial automation from Brunswick!

Rotary indexing machines are used wherever many functions of a plant are to be done in little space.

Finishing plant for Manifolds

Rotary indexing machine for plastic parts

Rotary indexing machine for testing various studs.

More information in our flyer "Wirbelstromprüfautomat"

Contact:

FMB GmbH \* Arndtstraße 18 \* 38120 Braunschweig \* Telephone: 0531 / 88505-0 Telefax: 0531 / 85263 \* E-Mail: info@fmb.de \* Internet: www.fmb.de