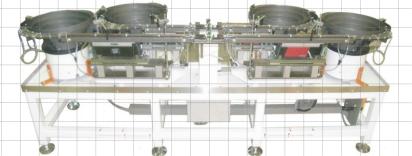

## Assembly systems

Fully automatic assembly machines for mounting two or more items. Cost Modular design with FMB- feeding.

From Bulk to finished assembled and tested component!

Assembly machine for gears

Assembly machine for sealing cap

Assembly machine for shock absorber parts

More information in our flyer

"Montageanlagen

Contact:

FMB GmbH \* Arndtstraße 18 \* 38120 Braunschweig \* Telephone: 0531 / 88505-0 Telefax: 0531 / 85263 \* E-Mail: info@fmb.de \* Internet: <u>www.fmb.de</u>