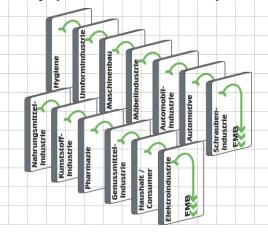

## Industries

Our customers and their products come from all areas of industry, such as:

- Metalworking
- Plastics Processing
- Screw manufacturing
- Manufacturing Industry
- Tube Manufacturing
- Electrical and electronic sectors
- Beverages and food
- Pharmacy
- Hygiene products
- Household Items
- So how, supplied in all other areas of industry where mass parts sorted automatically, provided the correct position, mounted and must be checked.

- Automotive
- Machinery and plant construction
- Household / consumer products
- Screw manufacture and metal forming
- Food and beverages
- Electrical
- Healthcare / Hygiene
- Furniture
- u.v.m.