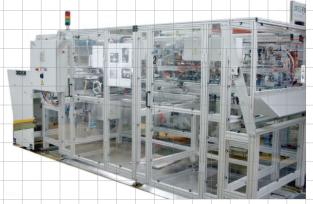

## Special machines

Special machines are product-specific customized automation solutions.

These are often produced according to customer requirements and tasks as individual pieces or small series.

It can be divided into several categories:

- Handling technology
- Assembly systems
- Rotary indexing machines
- Testing machines
- Robotic applications
- Palletizations

FMB designed & manufactured successfully for decades special machines for diverse products and industries.

As special machines with a very comprehensive range of services we are able to offer a suitable solution for almost all requirements.

We see ourselves as a competent partner who can at any time with words and deeds even after project completion.