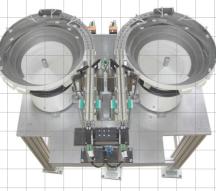

## Feeding units

You want existing machines partially or fully automate?

### Or correct position out parts and to individualize

- Presses
- Punches
- Injection molding machines
- Processing machines
- Assembly systems
- Placement machines

Feeder for providing 3 kinds of sockets

4-way feeding and providing for Silicone Parts

2-fold supply & provision for rubber parts

Contact:

"Sortier- und Zuführtechnik"

FMB GmbH \* Arndtstraße 18 \* 38120 Braunschweig \* Telephone: 0531 / 88505-0 Telefax: 0531 / 85263 \* E-Mail: info@fmb.de \* Internet: www.fmb.de