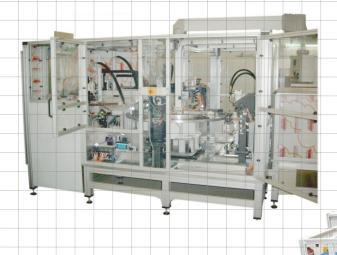

## Assembly systems

Fully automatic assembly machines for mounting two or more items. Cost Modular design with FMB- feeding.

From Bulk to finished assembled and tested component!

Assembly machine for gears

Assembly machine for sealing cap

Assembly machine for shock absorber parts

More information in our flyer

"Montageanlagen

Contact:

FMB GmbH \* Arndtstraße 18 \* 38120 Braunschweig \* Telephone: 0531 / 88505-0 Telefax: 0531 / 85263 \* E-Mail: info@fmb.de \* Internet: <u>www.fmb.de</u>