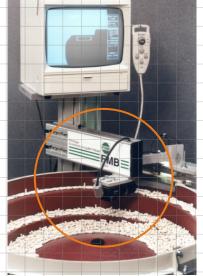

#### Testing machines from Brunswick!

FMB

For optical testing, the location, the shape or the dimensions of a part are compared and evaluated.

Share survey and triage

Part in test position

Location examination of ceramic parts integrated into a sorter.