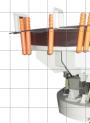

## Handling technology

Linkage systems provide beveling with automatic feed to the processing stations.

Total system with storage and ejection of finished parts

System with manually magazine

Handling equipment for material handling with automatic magazine loading in a paternoster.