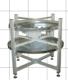

#### Turntable conveyor:

in diameters up to 2000 mm and adapted to the workpiece

#### Surface storage / tape storage:

in custom dimensions and adapted to the workpiece

Industrial automation from Brunswick!